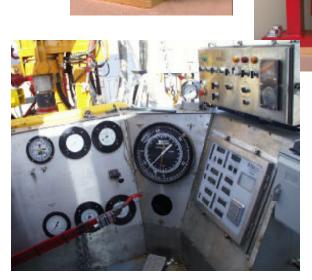

## MARTIN-DECKER® EQUIVALENT HYDRAULIC EQUIPMENT AND SPARE PARTS. PRODUCTS INCLUDE:

- Tension and Compression Loadcells
- Hook Weight Indicators
- Tong Torque Systems
- Rotary Torque Systems
- Standpipe Pressure Gauges

- Drilling Recorders
- RPM and SPM Tach Generator Systems
- Remote Viewing Indicators
- Satellite Weight Indicators
- Replacement Parts and Kits
- For Information on these or other products not listed or shown here, please contact the factory.